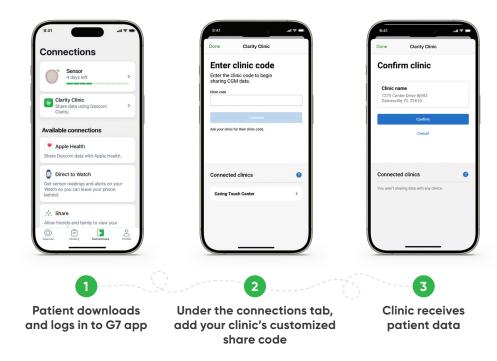

### Easier to get started

Now your patients only need to download and log in to one app! Your Clarity Clinic Code can be entered directly in the Dexcom G7 app to share data with your practice.

Connecting to Dexcom Clarity is easy.

<sup>\*</sup> Based on a comparison in NPS scores across major CGM brands. † Compared to self-monitoring blood glucose. ‡ Relative to non-users. Highly engaged defined as both accessed reports and opted into automated notifications. 1DQ&A, Canada Diabetes Connections Patient Panel Report, H1 2024. 2 Akturk HK, et al. Diabetes Technol Ther. 2021;23(S1):S21-S26.